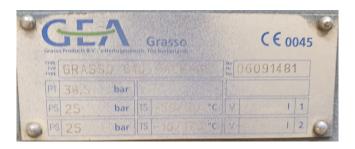

### **Specifications**

| Brand                    | Grasso            |
|--------------------------|-------------------|
| Туре                     | 610               |
| Refrigerant              | NH 3 (ammonia)    |
| kW at 0°C/+40°C          | 357,0             |
| Electromotor Specs       | 22 kW - 1460 RPM. |
| Capacity Control         | /                 |
| On steel base frame      | /                 |
| Pressure safety switches | ✓                 |
| Hp/Lp/Op                 |                   |
| Pressure gauges          | ✓                 |
| Hp/Lp/Op                 |                   |
| Oil separator            | ✓                 |
| Sight Glass              | 1                 |
| Solenoid Valve           | /                 |
| m3 / h                   | 432,0             |
| Remarks                  | Y.o.b. 2006       |
| Sizes                    | 2160x1220x1650 mm |
|                          | (LxWxH)           |
| Stock                    | 1                 |