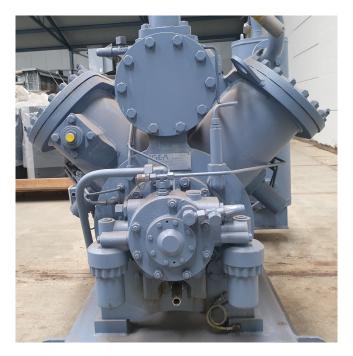

#### **Used Grasso 610**

In good state Grasso 610 reciprocating compressor unit. This unit is complete with a Dutchi 22 kW - 1460 RPM elektromotor. Oil seperator with a volume of 70 liters. Pressure safety switches and gauges. Doggie XY220 thermostat and selenoid valves. \*Why choose for HOSBV? Were not only the largest used refrigeration specialist in Europe, but also, we deliver all equipment including an extensive test, warranty and industrial cleaning. \*Optional we can also perform a new paint job and arrange the logistics.