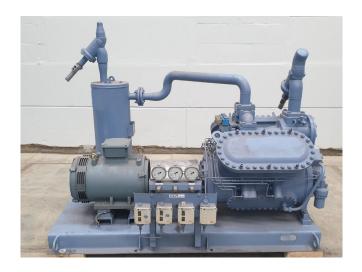

#### **Used Grasso 610**

In good state Grasso 610 reciprocating compressor unit. This unit is complete with a Dutchi 22 kW - 1460 RPM elektromotor. Oil seperator with a volume of 70 liters. Pressure safety switches and gauges. Doggie XY220 thermostat and selenoid valves. \*Why choose for HOSBV? Were not only the largest used refrigeration specialist in Europe, but also, we deliver all equipment including an extensive test, warranty and industrial cleaning. \*Optional we can also perform a new paint job and arrange the logistics.

### **Specifications**

| Brand                    | Grasso            |
|--------------------------|-------------------|
| Туре                     | 610               |
| Refrigerant              | NH 3 (ammonia)    |
| kW at 0°C/+40°C          | 357,0             |
| Electromotor Specs       | 22 kW - 1460 RPM. |
| Capacity Control         | /                 |
| On steel base frame      | /                 |
| Pressure safety switches | ✓                 |
| Hp/Lp/Op                 |                   |
| Pressure gauges          | ✓                 |
| Hp/Lp/Op                 |                   |
| Oil separator            | ✓                 |
| Sight Glass              | 1                 |
| Solenoid Valve           | /                 |
| m3 / h                   | 432,0             |
| Remarks                  | Y.o.b. 2006       |
| Sizes                    | 2160x1220x1650 mm |
|                          | (LxWxH)           |
| Stock                    | 1                 |