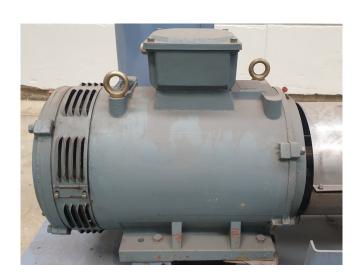

#### **Used Grasso 610**

In good state Grasso 610 reciprocating compressor unit. This unit is complete with a Dutchi 22 kW - 1460 RPM elektromotor. Oil seperator with a volume of 70 liters. Pressure safety switches and gauges. Doggie XY220 thermostat and selenoid valves. \*Why choose for HOSBV? Were not only the largest used refrigeration specialist in Europe, but also, we deliver all equipment including an extensive test, warranty and industrial cleaning. \*Optional we can also perform a new paint job and arrange the logistics.