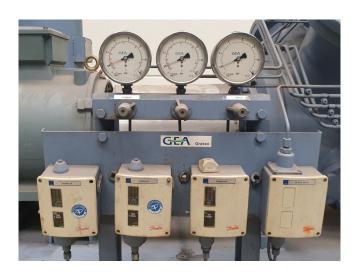

### **Specifications**

| Brand                    | Grasso            |
|--------------------------|-------------------|
| Туре                     | 610               |
| Refrigerant              | NH 3 (ammonia)    |
| kW at 0°C/+40°C          | 357,0             |
| Electromotor Specs       | 22 kW - 1460 RPM. |
| Capacity Control         | /                 |
| On steel base frame      | /                 |
| Pressure safety switches | ✓                 |
| Hp/Lp/Op                 |                   |
| Pressure gauges          | ✓                 |
| Hp/Lp/Op                 |                   |
| Oil separator            | ✓                 |
| Sight Glass              | 1                 |
| Solenoid Valve           | /                 |
| m3 / h                   | 432,0             |
| Remarks                  | Y.o.b. 2006       |
| Sizes                    | 2160x1220x1650 mm |
|                          | (LxWxH)           |
| Stock                    | 1                 |

#### **Used Grasso 610**

In good state Grasso 610 reciprocating compressor unit. This unit is complete with a Dutchi 22 kW - 1460 RPM elektromotor. Oil seperator with a volume of 70 liters. Pressure safety switches and gauges. Doggie XY220 thermostat and selenoid valves. \*Why choose for HOSBV? Were not only the largest used refrigeration specialist in Europe, but also, we deliver all equipment including an extensive test, warranty and industrial cleaning. \*Optional we can also perform a new paint job and arrange the logistics.