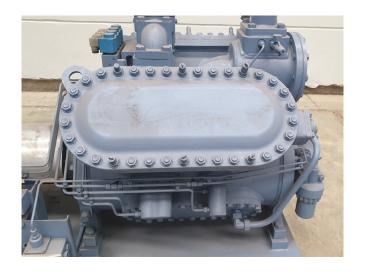

#### **Used Grasso 610**

In good state Grasso 610 reciprocating compressor unit. This unit is complete with a Dutchi 22 kW - 1460 RPM elektromotor. Oil seperator with a volume of 70 liters. Pressure safety switches and gauges. Doggie XY220 thermostat and selenoid valves. \*Why choose for HOSBV? Were not only the largest used refrigeration specialist in Europe, but also, we deliver all equipment including an extensive test, warranty and industrial cleaning. \*Optional we can also perform a new paint job and arrange the logistics.