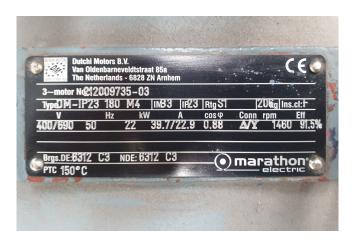

### **Specifications**

| Brand                    | Grasso            |
|--------------------------|-------------------|
| Туре                     | 610               |
| Refrigerant              | NH 3 (ammonia)    |
| kW at 0°C/+40°C          | 357,0             |
| Electromotor Specs       | 22 kW - 1460 RPM. |
| Capacity Control         | /                 |
| On steel base frame      | /                 |
| Pressure safety switches | ✓                 |
| Hp/Lp/Op                 |                   |
| Pressure gauges          | ✓                 |
| Hp/Lp/Op                 |                   |
| Oil separator            | ✓                 |
| Sight Glass              | 1                 |
| Solenoid Valve           | /                 |
| m3 / h                   | 432,0             |
| Remarks                  | Y.o.b. 2006       |
| Sizes                    | 2160x1220x1650 mm |
|                          | (LxWxH)           |
| Stock                    | 1                 |

#### **Used Grasso 610**

In good state Grasso 610 reciprocating compressor unit. This unit is complete with a Dutchi 22 kW - 1460 RPM elektromotor. Oil seperator with a volume of 70 liters. Pressure safety switches and gauges. Doggie XY220 thermostat and selenoid valves. \*Why choose for HOSBV? Were not only the largest used refrigeration specialist in Europe, but also, we deliver all equipment including an extensive test, warranty and industrial cleaning. \*Optional we can also perform a new paint job and arrange the logistics.