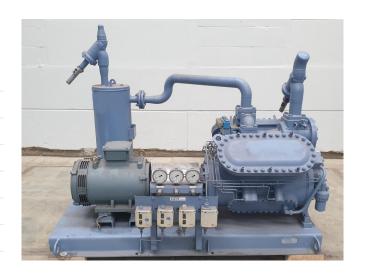

#### **Used Grasso 610**

In good state Grasso 610 reciprocating compressor unit. This unit is complete with a Dutchi 22 kW - 1460 RPM elektromotor. Oil seperator with a volume of 70 liters. Pressure safety switches and gauges. Doggie XY220 thermostat and selenoid valves. \*Why choose for HOSBV? Were not only the largest used refrigeration specialist in Europe, but also, we deliver all equipment including an extensive test, warranty and industrial cleaning. \*Optional we can also perform a new paint job and arrange the logistics.

### **Specifications**

| Brand                    | Grasso            |
|--------------------------|-------------------|
| Туре                     | 610               |
| Refrigerant              | NH 3 (ammonia)    |
| kW at 0°C/+40°C          | 357,0             |
| Electromotor Specs       | 22 kW - 1460 RPM. |
| Capacity Control         | /                 |
| On steel base frame      | /                 |
| Pressure safety switches | ✓                 |
| Hp/Lp/Op                 |                   |
| Pressure gauges          | ✓                 |
| Hp/Lp/Op                 |                   |
| Oil separator            | ✓                 |
| Sight Glass              | 1                 |
| Solenoid Valve           | /                 |
| m3 / h                   | 432,0             |
| Remarks                  | Y.o.b. 2006       |
| Sizes                    | 2160x1220x1650 mm |
|                          | (LxWxH)           |
| Stock                    | 1                 |