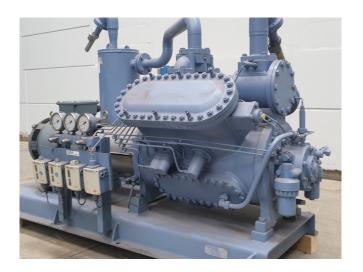

#### **Used Grasso 610**

In good state Grasso 610 reciprocating compressor unit. This unit is complete with a Dutchi 22 kW - 1460 RPM elektromotor. Oil seperator with a volume of 70 liters. Pressure safety switches and gauges. Doggie XY220 thermostat and selenoid valves. \*Why choose for HOSBV? Were not only the largest used refrigeration specialist in Europe, but also, we deliver all equipment including an extensive test, warranty and industrial cleaning. \*Optional we can also perform a new paint job and arrange the logistics.

### **Specifications**

| Brand                    | Grasso            |
|--------------------------|-------------------|
| Туре                     | 610               |
| Refrigerant              | NH 3 (ammonia)    |
| kW at 0°C/+40°C          | 357,0             |
| Electromotor Specs       | 22 kW - 1460 RPM. |
| Capacity Control         | /                 |
| On steel base frame      | /                 |
| Pressure safety switches | ✓                 |
| Hp/Lp/Op                 |                   |
| Pressure gauges          | ✓                 |
| Hp/Lp/Op                 |                   |
| Oil separator            | ✓                 |
| Sight Glass              | 1                 |
| Solenoid Valve           | /                 |
| m3 / h                   | 432,0             |
| Remarks                  | Y.o.b. 2006       |
| Sizes                    | 2160x1220x1650 mm |
|                          | (LxWxH)           |
| Stock                    | 1                 |