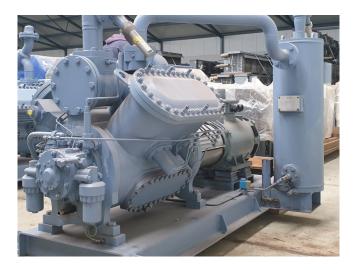

#### **Used Grasso 610**

In good state Grasso 610 reciprocating compressor unit. This unit is complete with a Dutchi 22 kW - 1460 RPM elektromotor. Oil seperator with a volume of 70 liters. Pressure safety switches and gauges. Doggie XY220 thermostat and selenoid valves. \*Why choose for HOSBV? Were not only the largest used refrigeration specialist in Europe, but also, we deliver all equipment including an extensive test, warranty and industrial cleaning. \*Optional we can also perform a new paint job and arrange the logistics.

### **Specifications**

| Brand                    | Grasso            |
|--------------------------|-------------------|
| Туре                     | 610               |
| Refrigerant              | NH 3 (ammonia)    |
| kW at 0°C/+40°C          | 357,0             |
| Electromotor Specs       | 22 kW - 1460 RPM. |
| Capacity Control         | /                 |
| On steel base frame      | /                 |
| Pressure safety switches | ✓                 |
| Hp/Lp/Op                 |                   |
| Pressure gauges          | ✓                 |
| Hp/Lp/Op                 |                   |
| Oil separator            | ✓                 |
| Sight Glass              | 1                 |
| Solenoid Valve           | /                 |
| m3 / h                   | 432,0             |
| Remarks                  | Y.o.b. 2006       |
| Sizes                    | 2160x1220x1650 mm |
|                          | (LxWxH)           |
| Stock                    | 1                 |