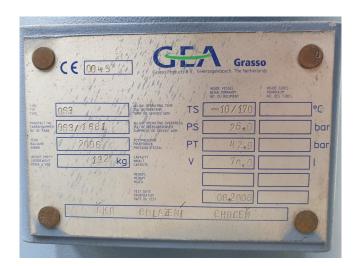

### **Specifications**

| Brand                    | Grasso            |
|--------------------------|-------------------|
| Туре                     | 610               |
| Refrigerant              | NH 3 (ammonia)    |
| kW at 0°C/+40°C          | 357,0             |
| Electromotor Specs       | 22 kW - 1460 RPM. |
| Capacity Control         | /                 |
| On steel base frame      | /                 |
| Pressure safety switches | ✓                 |
| Hp/Lp/Op                 |                   |
| Pressure gauges          | ✓                 |
| Hp/Lp/Op                 |                   |
| Oil separator            | ✓                 |
| Sight Glass              | 1                 |
| Solenoid Valve           | /                 |
| m3 / h                   | 432,0             |
| Remarks                  | Y.o.b. 2006       |
| Sizes                    | 2160x1220x1650 mm |
|                          | (LxWxH)           |
| Stock                    | 1                 |

#### **Used Grasso 610**

In good state Grasso 610 reciprocating compressor unit. This unit is complete with a Dutchi 22 kW - 1460 RPM elektromotor. Oil seperator with a volume of 70 liters. Pressure safety switches and gauges. Doggie XY220 thermostat and selenoid valves. \*Why choose for HOSBV? Were not only the largest used refrigeration specialist in Europe, but also, we deliver all equipment including an extensive test, warranty and industrial cleaning. \*Optional we can also perform a new paint job and arrange the logistics.