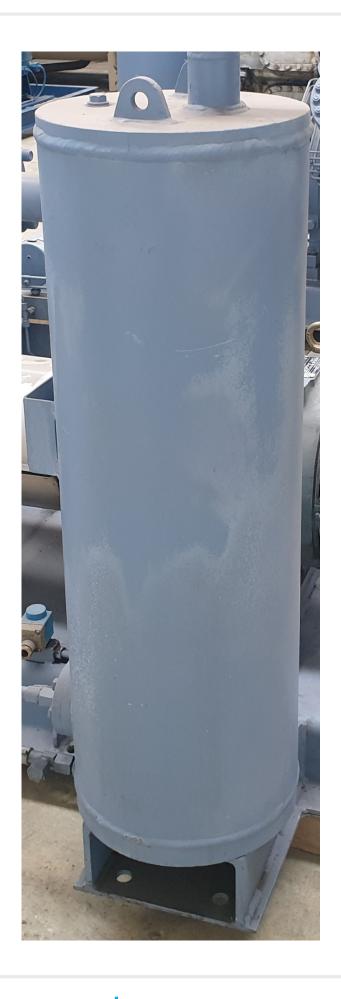

#### **Used Grasso 610**

In good state Grasso 610 reciprocating compressor unit. This unit is complete with a Dutchi 22 kW - 1460 RPM elektromotor. Oil seperator with a volume of 70 liters. Pressure safety switches and gauges. Doggie XY220 thermostat and selenoid valves. \*Why choose for HOSBV? Were not only the largest used refrigeration specialist in Europe, but also, we deliver all equipment including an extensive test, warranty and industrial cleaning. \*Optional we can also perform a new paint job and arrange the logistics.